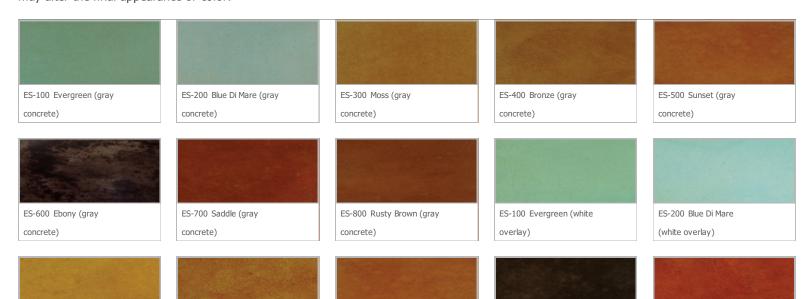

## **Color Cards**

Reactive stains react with chemicals within the concrete to form lasting color. The initial color of the stain may not match the final color as a reaction has not yet completed. Disclaimer: This digital color card should be used as a general guide, not a definitive indicator of final color. Shades and hues can vary depending on screen settings. When planning a project, consult a physical color card for a better indication of potential color. Create a representative mockup before any project to better account for the effects of conditions, material, and techniques that may alter the final appearance or color.

ES-500 Sunset (white

overlay)

ES-600 Ebony (white

overlay)

ES-300 Moss (white

overlay)

ES-700 Saddle (white

overlay)

ES-400 Bronze (white

overlay)