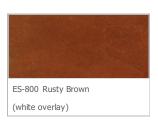

## **Color Cards**

Reactive stains react with chemicals within the concrete to form lasting color. The initial color of the stain may not match the final color as a reaction has not yet completed. Disclaimer: This digital color card should be used as a general guide, not a definitive indicator of final color. Shades and hues can vary depending on screen settings. When planning a project, consult a physical color card for a better indication of potential color. Create a representative mockup before any project to better account for the effects of conditions, material, and techniques that may alter the final appearance or color.

ES-500 Sunset (white

overlay)

ES-600 Ebony (white

overlay)

ES-300 Moss (white

overlay)

ES-700 Saddle (white

overlay)