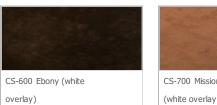

## **Color Cards**

Acid stains react with chemicals within the concrete to form lasting color. The initial color of the stain may not match the final color as a reaction has not yet completed. Disclaimer: This digital color card should be used as a general guide, not a definitive indicator of final color. Shades and hues can vary depending on screen settings. When planning a project, consult a physical color card for a better indication of potential color. Create a representative mockup before any project to better account for the effects of conditions, material, and techniques that may alter the final appearance or color.