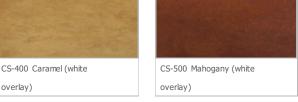

## **Color Cards**

Acid stains react with chemicals within the concrete to form lasting color. The initial color of the stain may not match the final color as a reaction has not yet completed. Disclaimer: This digital color card should be used as a general guide, not a definitive indicator of final color. Shades and hues can vary depending on screen settings. When planning a project, consult a physical color card for a better indication of potential color. Create a representative mockup before any project to better account for the effects of conditions, material, and techniques that may alter the final appearance or color.