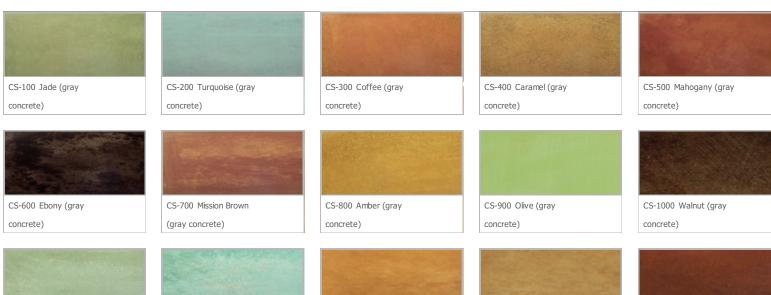

## **Color Cards**

Acid stains react with chemicals within the concrete to form lasting color. The initial color of the stain may not match the final color as a reaction has not yet completed. Disclaimer: This digital color card should be used as a general guide, not a definitive indicator of final color. Shades and hues can vary depending on screen settings. When planning a project, consult a physical color card for a better indication of potential color. Create a representative mockup before any project to better account for the effects of conditions, material, and techniques that may alter the final appearance or color.