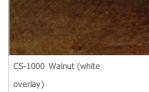

## **BLUSH-TONE ACID STAIN**

## **Color Cards**

Acid stains react with chemicals within the concrete to form lasting color. The initial color of the stain may not match the final color as a reaction has not yet completed. Disclaimer: This digital color card should be used as a general guide, not a definitive indicator of final color. Shades and hues can vary depending on screen settings. When planning a project, consult a physical color card for a better indication of potential color. Create a representative mockup before any project to better account for the effects of conditions, material, and techniques that may alter the final appearance or color.