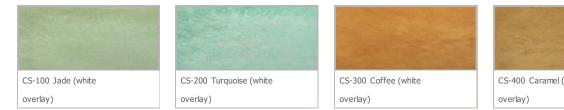

## **Color Cards**

Acid stains react with chemicals within the concrete to form lasting color. The initial color of the stain may not match the final color as a reaction has not yet completed. Disclaimer: This digital color card should be used as a general guide, not a definitive indicator of final color. Shades and hues can vary depending on screen settings. When planning a project, consult a physical color card for a better indication of potential color. Create a representative mockup before any project to better account for the effects of conditions, material, and techniques that may alter the final appearance or color.