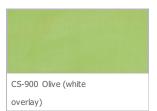

## **BLUSH-TONE ACID STAIN**

## **Color Cards**

Acid stains react with chemicals within the concrete to form lasting color. The initial color of the stain may not match the final color as a reaction has not yet completed. Disclaimer: This digital color card should be used as a general guide, not a definitive indicator of final color. Shades and hues can vary depending on screen settings. When planning a project, consult a physical color card for a better indication of potential color. Create a representative mockup before any project to better account for the effects of conditions, material, and techniques that may alter the final appearance or color.