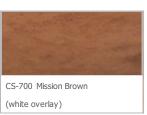

## **BLUSH-TONE ACID STAIN**

## **Color Cards**

Acid stains react with chemicals within the concrete to form lasting color. The initial color of the stain may not match the final color as a reaction has not yet completed. Disclaimer: This digital color card should be used as a general guide, not a definitive indicator of final color. Shades and hues can vary depending on screen settings. When planning a project, consult a physical color card for a better indication of potential color. Create a representative mockup before any project to better account for the effects of conditions, material, and techniques that may alter the final appearance or color.