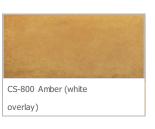

## **BLUSH-TONE ACID STAIN**

## **Color Cards**

Acid stains react with chemicals within the concrete to form lasting color. The initial color of the stain may not match the final color as a reaction has not yet completed. Disclaimer: This digital color card should be used as a general guide, not a definitive indicator of final color. Shades and hues can vary depending on screen settings. When planning a project, consult a physical color card for a better indication of potential color. Create a representative mockup before any project to better account for the effects of conditions, material, and techniques that may alter the final appearance or color.